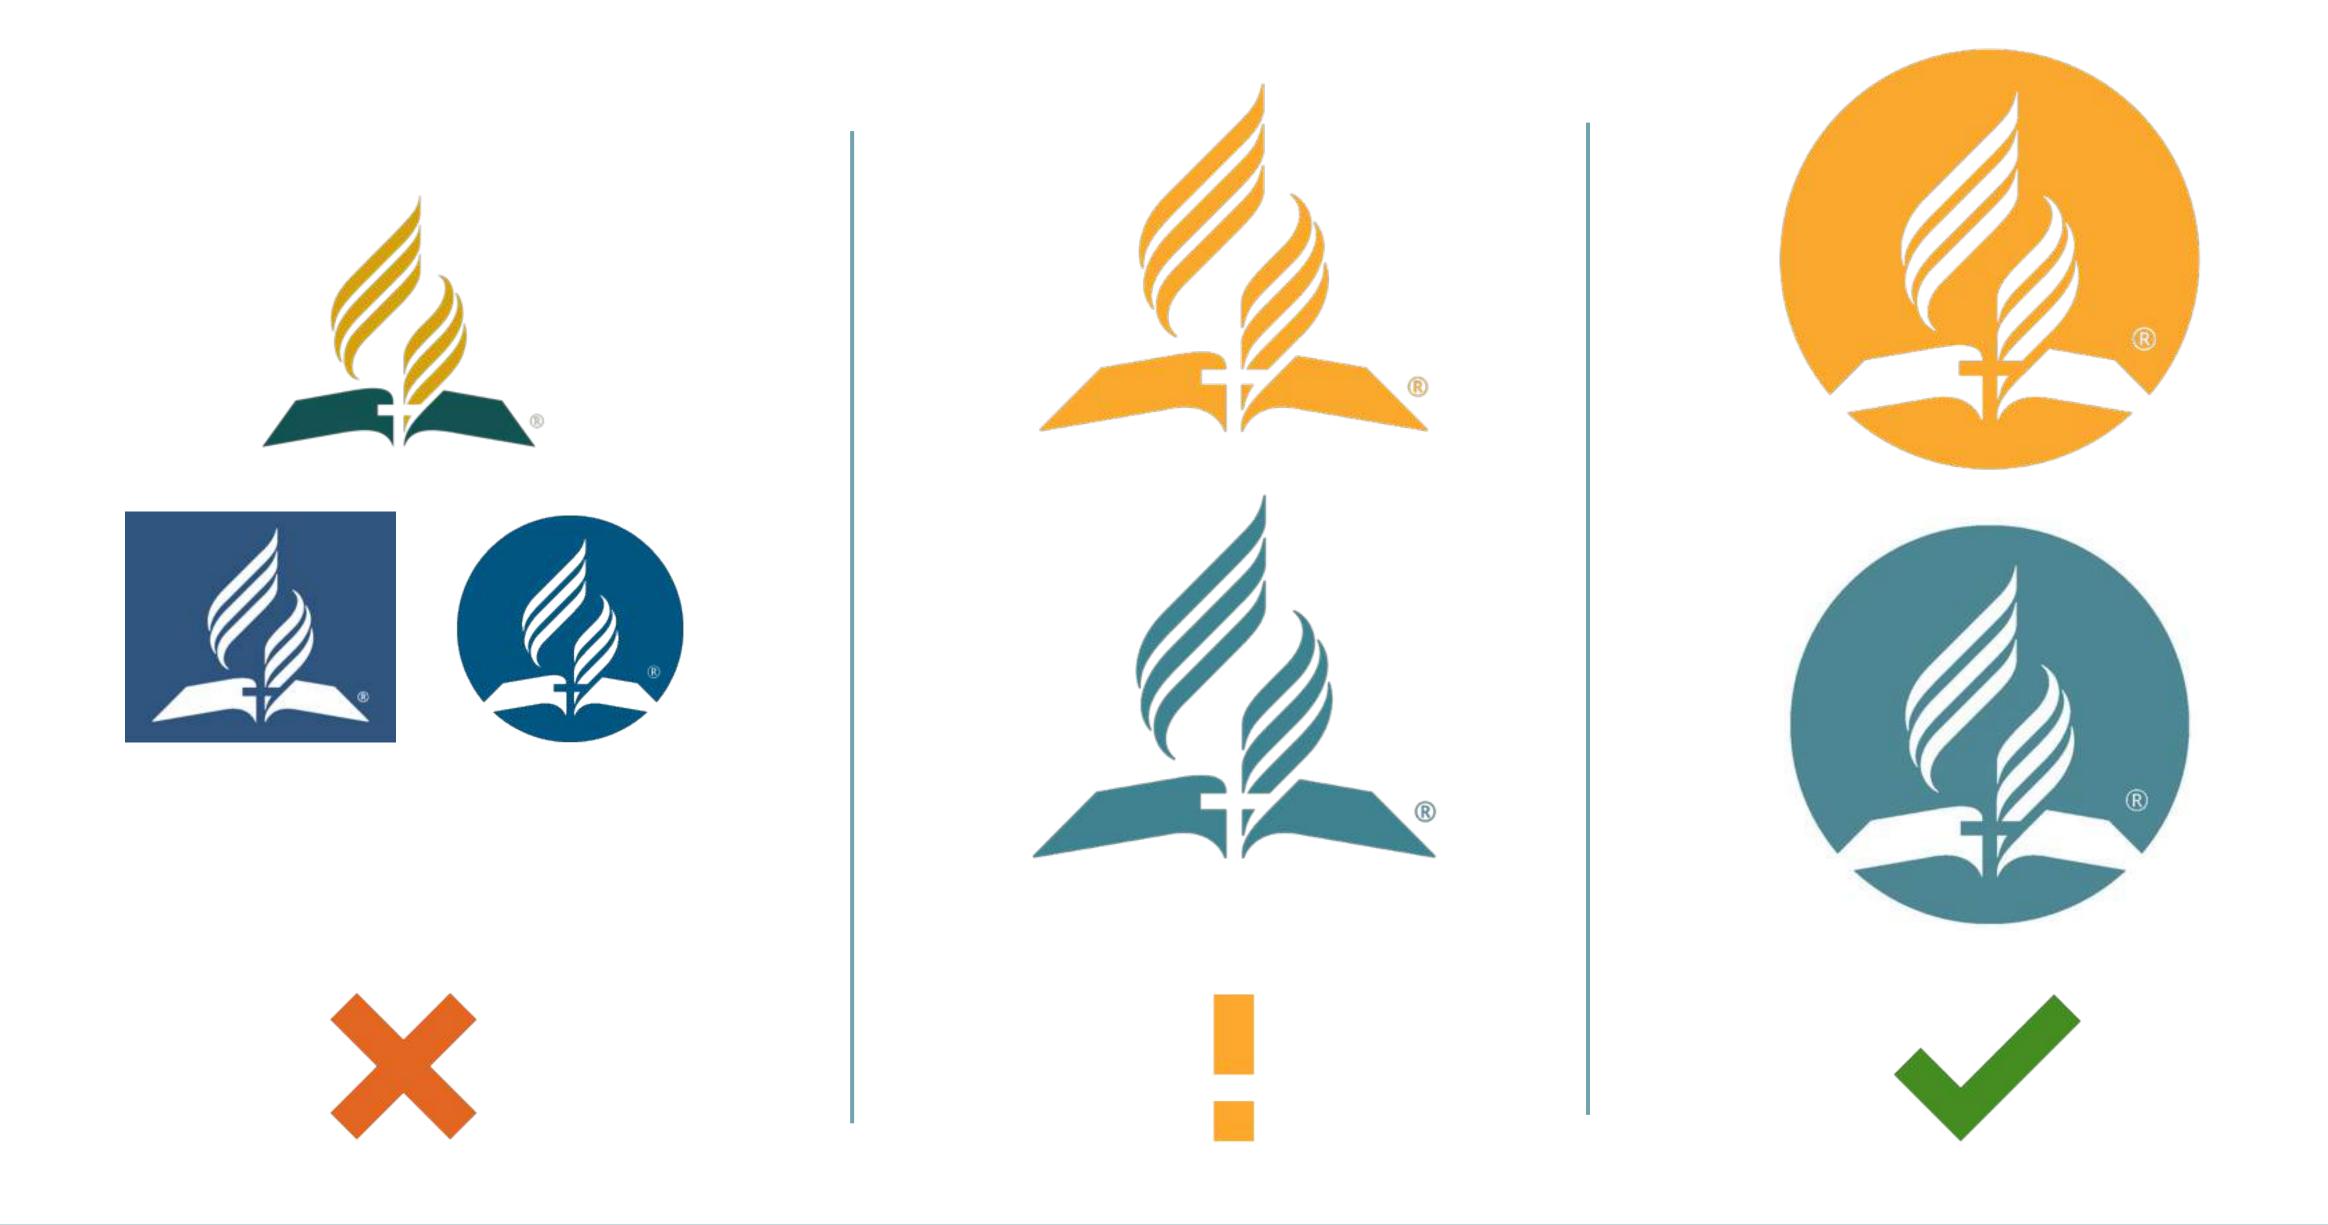

## Creation Grid

Seventh column always in **white** (except on stationery)

Symbol on the seventh column can be on top or bottom.

The symbol can always be in either Ming or Warm